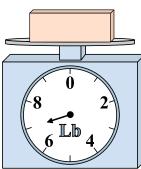

## Use the scale to answer each question.

1)

If the block shown were 10 pounds heavier, how much would it weigh?

2)

If you have 7 blocks that are the same weight, how many ounces total do the blocks weigh?

3)

What is the weight (in pounds) of the block?

Answers

<sub>l.</sub> \_\_\_\_\_17

<sub>2</sub> 28

8

.\_\_\_2

5. **16** 

<sub>5.</sub> 9

7. **2** 

. \_\_\_\_4

**7** 

4)

What is the weight (in ounces) of the block?

5)

If you have 8 blocks that are the same weight, how many pounds total do the blocks weigh?

**6**)

If the block shown were 6 ounces heavier, how much would it weigh?

**7**)

If the block shown were 5 pounds lighter, how much would it weigh?

8)

If the block shown were 6 ounces lighter, how much would it weigh?

9)

What is the weight (in pounds) of the block?