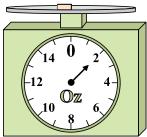

<sub>5.</sub> 9

7. **2** 

. \_\_\_\_4

**7** 

4)

What is the weight (in ounces) of the block?

5)

If you have 8 blocks that are the same weight, how many pounds total do the blocks weigh?

**6**)

If the block shown were 6 ounces heavier, how much would it weigh?

**7**)

If the block shown were 5 pounds lighter, how much would it weigh?

8)

If the block shown were 6 ounces lighter, how much would it weigh?

9)

What is the weight (in pounds) of the block?