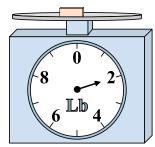

## Use the scale to answer each question.

1)

If the block shown were 10 pounds heavier, how much would it weigh?

2)

If you have 7 blocks that are the same weight, how many ounces total do the blocks weigh?

3)

What is the weight (in pounds) of the block?

Answers

1. \_\_\_\_\_

2

3. \_\_\_\_\_

4. \_\_\_\_\_

5. \_\_\_\_\_