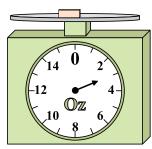

## Use the scale to answer each question.

1)

If the block shown were 10 pounds heavier, how much would it weigh?

2)

If you have 7 blocks that are the same weight, how many ounces total do the blocks weigh?

3)

What is the weight (in pounds) of the block?

Answers

<sub>l.</sub> \_\_\_\_\_17

<sub>2</sub> 28

8

.\_\_\_2

5. **16** 

<sub>5.</sub> 9

7. **2** 

. \_\_\_\_4

**7** 

4)

What is the weight (in ounces) of the block?

5)

If you have 8 blocks that are the same weight, how many pounds total do the blocks weigh?

**6**)

If the block shown were 6 ounces heavier, how much would it weigh?

**7**)

If the block shown were 5 pounds lighter, how much would it weigh?

8)

If the block shown were 6 ounces lighter, how much would it weigh?

9)

What is the weight (in pounds) of the block?