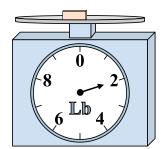

## Use the scale to answer each question.

1)

If the block shown were 10 pounds heavier, how much would it weigh?

2)

If you have 7 blocks that are the same weight, how many ounces total do the blocks weigh?

3)

What is the weight (in pounds) of the block?

Answers

1. \_\_\_\_\_

2

3. \_\_\_\_\_

4. \_\_\_\_\_

5. \_\_\_\_\_

6. \_\_\_\_\_

7. \_\_\_\_\_

8. \_\_\_\_\_

9. \_\_\_\_\_

4)

What is the weight (in ounces) of the block?

5)

If you have 8 blocks that are the same weight, how many pounds total do the blocks weigh?

**6**)

If the block shown were 6 ounces heavier, how much would it weigh?

**7**)

If the block shown were 5 pounds lighter, how much would it weigh?

8)

If the block shown were 6 ounces lighter, how much would it weigh?

9)

What is the weight (in pounds) of the block?