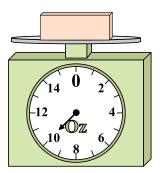

## Use the scale to answer each question.

1)

If the block shown were 10 pounds heavier, how much would it weigh?

2)

If you have 7 blocks that are the same weight, how many ounces total do the blocks weigh?

3)

What is the weight (in pounds) of the block?

Answers

1. \_\_\_\_\_

2

3. \_\_\_\_\_

4. \_\_\_\_\_

5. \_\_\_\_\_

6. \_\_\_\_\_

7. \_\_\_\_\_

8. \_\_\_\_\_

9. \_\_\_\_\_

4)

What is the weight (in ounces) of the block?

5)

If you have 8 blocks that are the same weight, how many pounds total do the blocks weigh?

**6**)

If the block shown were 6 ounces heavier, how much would it weigh?

**7**)

If the block shown were 5 pounds lighter, how much would it weigh?

8)

If the block shown were 6 ounces lighter, how much would it weigh?

9)

What is the weight (in pounds) of the block?