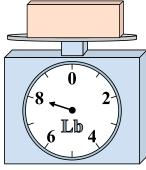

## Use the scale to answer each question.

1)

If the block shown were 10 pounds heavier, how much would it weigh?

2)

If you have 7 blocks that are the same weight, how many ounces total do the blocks weigh?

3)

What is the weight (in pounds) of the block?

Answers

1. \_\_\_\_\_

2

3. \_\_\_\_\_

4. \_\_\_\_\_

5. \_\_\_\_\_

6. \_\_\_\_\_

7. \_\_\_\_\_

8. \_\_\_\_\_

9. \_\_\_\_\_

4)

What is the weight (in ounces) of the block?

5)

If you have 8 blocks that are the same weight, how many pounds total do the blocks weigh?

**6**)

If the block shown were 6 ounces heavier, how much would it weigh?

**7**)

If the block shown were 5 pounds lighter, how much would it weigh?

8)

If the block shown were 6 ounces lighter, how much would it weigh?

9)

What is the weight (in pounds) of the block?