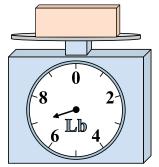

## Use the scale to answer each question.

1)

If the block shown were 10 pounds heavier, how much would it weigh?

2)

If you have 7 blocks that are the same weight, how many ounces total do the blocks weigh?

3)

What is the weight (in pounds) of the block?

Answers

<sub>l.</sub> \_\_\_\_\_17

<sub>2</sub> 28

8

.\_\_\_2

5. **16** 