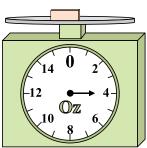

6. \_\_\_\_\_

7. \_\_\_\_\_

8. \_\_\_\_\_

9. \_\_\_\_\_

4)

What is the weight (in ounces) of the block?

5)

If you have 8 blocks that are the same weight, how many pounds total do the blocks weigh?

**6**)

If the block shown were 6 ounces heavier, how much would it weigh?

**7**)

If the block shown were 5 pounds lighter, how much would it weigh?

8)

If the block shown were 6 ounces lighter, how much would it weigh?

9)

What is the weight (in pounds) of the block?