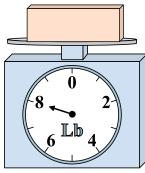

## Use the scale to answer each question.

1)

If the block shown were 10 pounds heavier, how much would it weigh?

2)

If you have 7 blocks that are the same weight, how many ounces total do the blocks weigh?

3)

What is the weight (in pounds) of the block?

Answers

<sub>l.</sub> \_\_\_\_\_17

<sub>2</sub> 28

8

.\_\_\_2

5. **16** 

**6**)

If the block shown were 6 ounces heavier, how much would it weigh?

**7**)

If the block shown were 5 pounds lighter, how much would it weigh?

8)

If the block shown were 6 ounces lighter, how much would it weigh?

9)

What is the weight (in pounds) of the block?