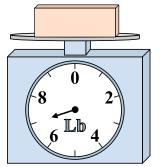

## Use the scale to answer each question.

1)

If the block shown were 10 pounds heavier, how much would it weigh?

2)

If you have 7 blocks that are the same weight, how many ounces total do the blocks weigh?

3)

What is the weight (in pounds) of the block?

Answers

<sub>l.</sub> \_\_\_\_\_17

<sub>2</sub> 28

8

.\_\_\_2

5. **16** 

<sub>5.</sub> 9

7. **2** 

. \_\_\_\_4

**7** 

4)

What is the weight (in ounces) of the block?

5)

If you have 8 blocks that are the same weight, how many pounds total do the blocks weigh?

**6**)

If the block shown were 6 ounces heavier, how much would it weigh?

**7**)

If the block shown were 5 pounds lighter, how much would it weigh?

8)

If the block shown were 6 ounces lighter, how much would it weigh?

9)

What is the weight (in pounds) of the block?