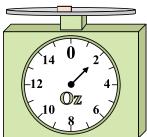

## Use the scale to answer each question.

1)

If the block shown were 10 pounds heavier, how much would it weigh?

2)

If you have 7 blocks that are the same weight, how many ounces total do the blocks weigh?

3)

What is the weight (in pounds) of the block?

Answers

1. \_\_\_\_\_

2

3. \_\_\_\_\_

4. \_\_\_\_\_

5. \_\_\_\_\_

6. \_\_\_\_\_

7. \_\_\_\_\_

8. \_\_\_\_\_

9. \_\_\_\_\_

4)

What is the weight (in ounces) of the block?

5)

If you have 8 blocks that are the same weight, how many pounds total do the blocks weigh?

**6**)

If the block shown were 6 ounces heavier, how much would it weigh?

**7**)

If the block shown were 5 pounds lighter, how much would it weigh?

8)

If the block shown were 6 ounces lighter, how much would it weigh?

9)

What is the weight (in pounds) of the block?