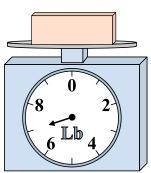

## Use the scale to answer each question.

1)

If the block shown were 10 pounds heavier, how much would it weigh?

2)

If you have 7 blocks that are the same weight, how many ounces total do the blocks weigh?

3)

What is the weight (in pounds) of the block?

Answers

1. \_\_\_\_\_

2

3. \_\_\_\_\_

4. \_\_\_\_\_

5. \_\_\_\_\_

**6**)

If the block shown were 6 ounces heavier, how much would it weigh?

**7**)

If the block shown were 5 pounds lighter, how much would it weigh?

8)

If the block shown were 6 ounces lighter, how much would it weigh?

9)

What is the weight (in pounds) of the block?