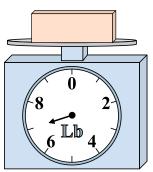

## Use the scale to answer each question.

1)

If the block shown were 10 pounds heavier, how much would it weigh?

2)

If you have 7 blocks that are the same weight, how many ounces total do the blocks weigh?

3)

What is the weight (in pounds) of the block?

Answers

<sub>l.</sub> \_\_\_\_\_17

<sub>2</sub> 28

8

.\_\_\_2

5. **16** 

<sub>5.</sub> 9

7. **2** 

. \_\_\_\_4

**7** 

4)

What is the weight (in ounces) of the block?

5)

If you have 8 blocks that are the same weight, how many pounds total do the blocks weigh?

**6**)

If the block shown were 6 ounces heavier, how much would it weigh?

**7**)

If the block shown were 5 pounds lighter, how much would it weigh?

8)

If the block shown were 6 ounces lighter, how much would it weigh?

9)

What is the weight (in pounds) of the block?