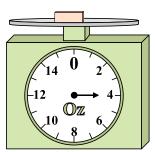

## Use the scale to answer each question.

1)

If the block shown were 10 pounds heavier, how much would it weigh?

2)

If you have 7 blocks that are the same weight, how many ounces total do the blocks weigh?

3)

What is the weight (in pounds) of the block?

Answers

<sub>l.</sub> \_\_\_\_\_17

<sub>2</sub> 28

8

.\_\_\_2

5. **16** 

<sub>5.</sub> 9

7. **2** 

. \_\_\_\_4

**7** 

4)

What is the weight (in ounces) of the block?

5)

If you have 8 blocks that are the same weight, how many pounds total do the blocks weigh?

**6**)

If the block shown were 6 ounces heavier, how much would it weigh?

**7**)

If the block shown were 5 pounds lighter, how much would it weigh?

8)

If the block shown were 6 ounces lighter, how much would it weigh?

9)

What is the weight (in pounds) of the block?