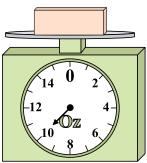

<sub>5.</sub> 9

7. **2** 

. \_\_\_\_4

**7** 

4)

What is the weight (in ounces) of the block?

5)

If you have 8 blocks that are the same weight, how many pounds total do the blocks weigh?

**6**)

If the block shown were 6 ounces heavier, how much would it weigh?

**7**)

If the block shown were 5 pounds lighter, how much would it weigh?

8)

If the block shown were 6 ounces lighter, how much would it weigh?

9)

What is the weight (in pounds) of the block?