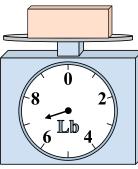

## Use the scale to answer each question.

1)

If the block shown were 10 pounds heavier, how much would it weigh?

2)

If you have 7 blocks that are the same weight, how many ounces total do the blocks weigh?

3)

What is the weight (in pounds) of the block?

Answers

1. \_\_\_\_\_

2

3. \_\_\_\_\_

4. \_\_\_\_\_

5. \_\_\_\_\_

6. \_\_\_\_\_

7. \_\_\_\_\_

8. \_\_\_\_\_

9. \_\_\_\_\_

4)

What is the weight (in ounces) of the block?

5)

If you have 8 blocks that are the same weight, how many pounds total do the blocks weigh?

**6**)

If the block shown were 6 ounces heavier, how much would it weigh?

**7**)

If the block shown were 5 pounds lighter, how much would it weigh?

8)

If the block shown were 6 ounces lighter, how much would it weigh?

9)

What is the weight (in pounds) of the block?