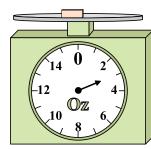

6. \_\_\_\_\_

7. \_\_\_\_\_

8. \_\_\_\_\_

9. \_\_\_\_\_

4)

What is the weight (in ounces) of the block?

5)

If you have 8 blocks that are the same weight, how many pounds total do the blocks weigh?

**6**)

If the block shown were 6 ounces heavier, how much would it weigh?

**7**)

If the block shown were 5 pounds lighter, how much would it weigh?

8)

If the block shown were 6 ounces lighter, how much would it weigh?

9)

What is the weight (in pounds) of the block?